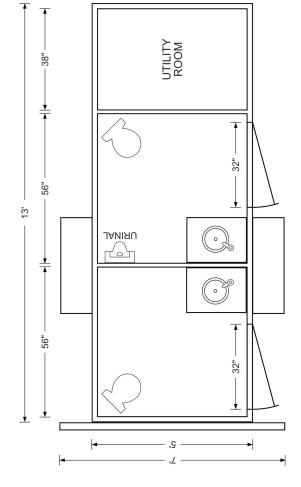

# F1M1F513

1 Male 1 Female Floor Plan Shown Here

Additional Configurations Available

20 Martins LN, Elmira, ON N3B 2A1 Phone: 519.669.5720 • Fax: 519.669.8331 • mckeetechnologies.com